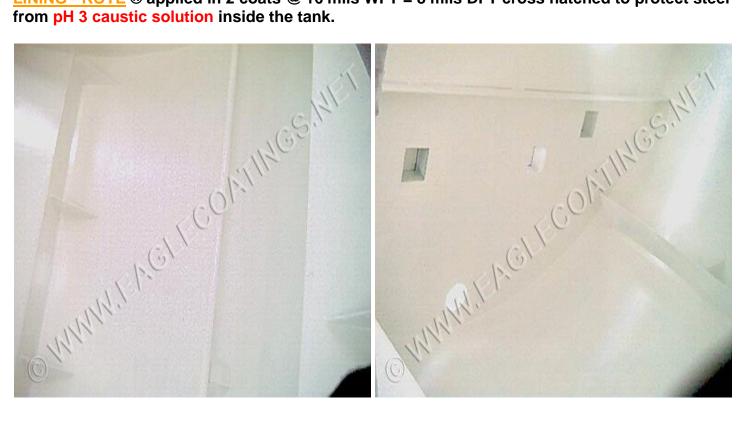

## LINING - KOTE ® applied in 2 coats @ 16 mils WFT = 8 mils DFT cross hatched to protect steel from pH 3 caustic solution inside the tank.

Eagle Specialized Coatings And Protected Environments | a Division of DW PEARCE Enterprises Ltd. (1979) Tel: (604) 576-2212 ° Email: info@eaglecoatings.com ° Web: www.eaglecoatings.com