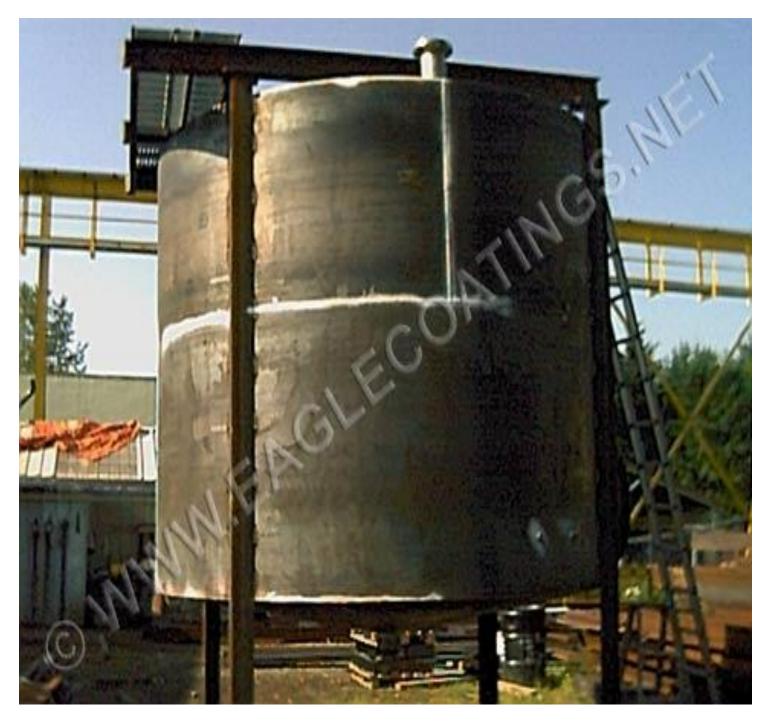

## **CAUSTIC AND CORROSION TANK PROTECTION**

Preparation of steel substrate by high pressure water blast and Xylene wipe to assure a clean, DRY and sound substrate ready to accept a protective coating system.

## **RUST GRIP** ® applied as both a primer \ base and a top coat for long lasting rust proofing.

**<u>RUST GRIP</u>** ® has passed 15000 hours of salt spray testing which equals marine specifications (DNV Certification)