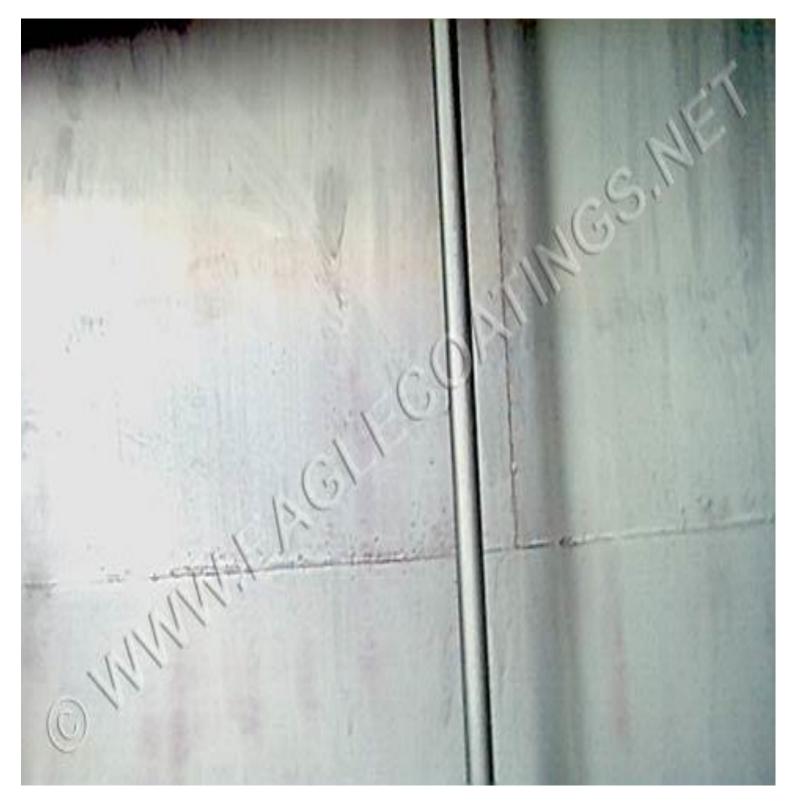

## **CAUSTIC AND CORROSION TANK PROTECTION**

Preparation of steel substrate by high pressure water blast and Xylene wipe to assure a clean, DRY and sound substrate ready to accept a protective coating system.

## **<u>RUST GRIP</u>** ® applied as a primer coat inside the tank.

**Eagle Specialized Coatings And Protected Environments** | a Division of DW PEARCE Enterprises Ltd. (1979) Tel: (604) 576-2212 • Email: info@eaglecoatings.com • Web: www.eaglecoatings.com