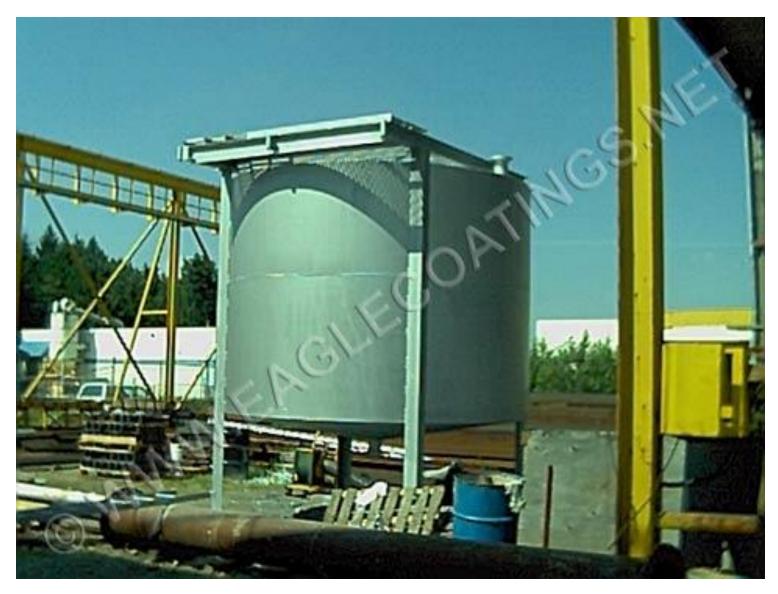

## **CAUSTIC AND CORROSION TANK PROTECTION**

Preparation of steel substrate by high pressure water blast and Xylene wipe to assure a clean, DRY and sound substrate ready to accept a protective coating system.

## **RUST GRIP** ® applied as both a primer \ base and a top coat for long lasting rust proofing.

**<u>RUST GRIP</u>** ® has passed 15000 hours of salt spray testing which equals marine specifications (DNV Certification)

## LINING - KOTE ® applied in 2 coats @ 16 mils WFT = 8 mils DFT cross hatched to protect steel from pH 3 caustic solution inside the tank.

Eagle Specialized Coatings And Protected Environments | a Division of DW PEARCE Enterprises Ltd. (1979) Tel: (604) 576-2212 ° Email: info@eaglecoatings.com ° Web: www.eaglecoatings.com