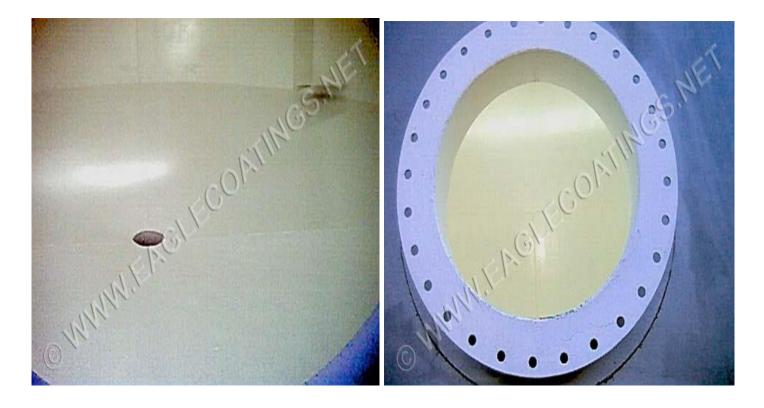

## LINING - KOTE ® applied in 2 coats @ 16 mils WFT = 8 mils DFT cross hatched to protect steel from pH 3 caustic solution inside the tank.

Eagle Specialized Coatings And Protected Environments | a Division of DW PEARCE Enterprises Ltd. (1979) Tel: (604) 576-2212 ° Email: info@eaglecoatings.com ° Web: www.eaglecoatings.com