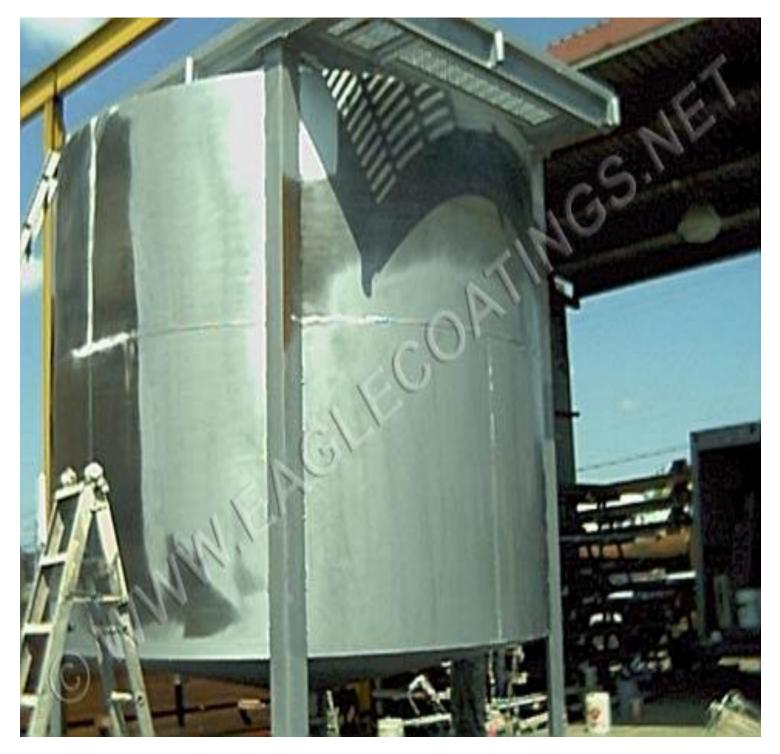

## **<u>RUST GRIP</u>** ® applied as a primer coat inside the tank.

**Eagle Specialized Coatings And Protected Environments** | a Division of DW PEARCE Enterprises Ltd. (1979) Tel: (604) 576-2212 • Email: info@eaglecoatings.com • Web: www.eaglecoatings.com

## LINING - KOTE ® applied in 2 coats @ 16 mils WFT = 8 mils DFT cross hatched to protect steel from pH 3 caustic solution inside the tank.

Eagle Specialized Coatings And Protected Environments | a Division of DW PEARCE Enterprises Ltd. (1979) Tel: (604) 576-2212 ° Email: info@eaglecoatings.com ° Web: www.eaglecoatings.com